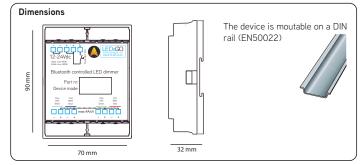

Connectors

Wire range, solid & stranded: 0,2-2,5 mm<sup>2</sup>

Tightening torque: 0,4 Nm/4 Kgf.cm/2,6 Lb-In

Mechanical data

Dimensions: 90 x 70 x 32 mm

Weight: 0.1 Kg

Degree of protection: IP20 (indoor use only)