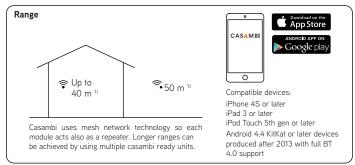

Note 1. This device is a built-in class II device. Use double insulated wires or an external mounting box if the device is not mounted inside another insulated device.

1) Range is highly dependant on the surrounding and obstacles, such as walls and building materials.