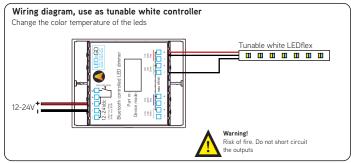

## Description

This casambi ready led controller/dimmer is designed to be used with several types of LEDflex. It can also be used to control led light that are driven by a constant voltage driver. The voltage that is connected at the input will be found at the output so be sure that the used power supply and led type are rated on the same voltage.

The module is available in different software version so monochrome, RGB and RGBW is possible. Be aware you order the correct partnumber so you have the correct software for project.

The module also has a push button connection. This can be used to control the connect led lights. Short press will restult in ON or OFF and a long press will dim the light untill you release the button. The push button can also be configured to control a scene or another casambi module in the same network

## Technical data

Input

Voltage range: 12 - 24Vdc

Output

Output amps: 4A per channel

Voltage range: 12 - 24Vdc same as input)

Push button input

Max. current: 0.2 mA @ 24Vdc Vcc