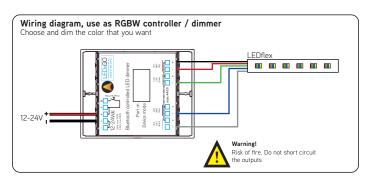

## Description

This casambi ready led controller/dimmer is designed to be used with several types of LEDflex. It can also be used to control led light that are driven by a constant voltage driver. The voltage that is connected at the input will be found at the output so be sure that the used power supply and led type are rated on the same voltage.

The module is available in different software version so monochrome, RGB and RGBW is possible. Be aware you order the correct partnumber so you have the correct software for project.

The module also has a push button connection. This can be used to control the connect led lights. Short press will restult in ON or OFF and a long press will dim the light untill you release the button. The push button can also be configured to control a scene or another casambi module in the same network

## Technical data

Input

Voltage range: 12 - 24Vdc

Output

Output amps: 4A per channel

Voltage range: 12 - 24Vdc same as input)

Push button input

Max. current: 0.2 mA @ 24Vdc Vcc