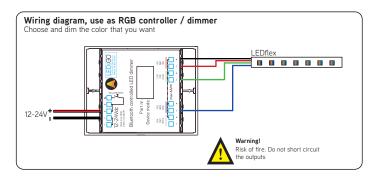

## Description

This casambi ready led controller/dimmer is designed to be used with several types of LEDflex. It can also be used to control led light that are driven by a constant voltage driver. The voltage that is connected at the input will be found at the output so be sure that the used power supply and led type are rated on the same voltage.

The module is available in different software version so monochrome, RGB and RGBW is possible. Be aware you order the correct partnumber so you have the correct software for project.

The module also has a push button connection. This can be used to control the connect led lights. Short press will restult in ON or OFF and a long press will dim the light untill you release the button. The push button can also be configured to control a scene or another casambi module in the same network

## Technical data

Input

Voltage range: 12 - 24Vdc

Output

Output amps: 4A per channel

Voltage range: 12 - 24Vdc same as input)

Push button input

Max. current: 0.2 mA @ 24Vdc Vcc