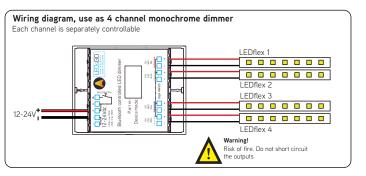

## Description

This casambi ready led controller/dimmer is designed to be used with several types of LEDflex. It can also be used to control led light that are driven by a constant voltage driver. The voltage that is connected at the input will be found at the output so be sure that the used power supply and led type are rated on the same voltage.

The module is available in different software version so monochrome, RGB and RGBW is possible. Be aware you order the correct partnumber so you have the correct software for project.

The module also has a push button connection. This can be used to control the connect led lights. Short press will restult in ON or OFF and a long press will dim the light untill you release the button. The push button can also be configured to control a scene or another casambi module in the same network

## Technical data

Input

Voltage range: 12 - 24Vdc

Output

Output amps: 4A per channel

Voltage range: 12 - 24Vdc same as input)

Push button input

Max. current: 0.2 mA @ 24Vdc Vcc