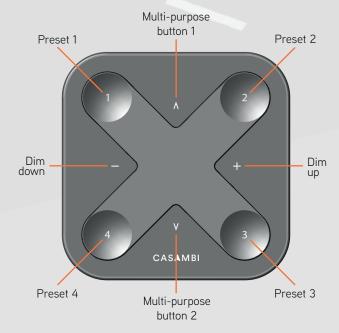

# **Basic Functions**

The Preset buttons of Xpress can be configured via the Casambi app. A light indicates the selected preset.

## Dim up, Dim down:

Smooth dimming of last chosen preset

## Multipurpose buttons:

- Change of colour temperature in steps of 25 Kelvin
- Change of the indirect/direct ratio

#### **Preset Buttons:**

- Individual luminaire control
- Group control
- Control of all lamps
- Recall scenes
- Recall animations