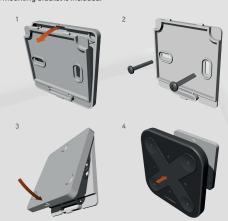

# Mounting

Xpress is equipped with magnets for easy attachment to a mounting bracket. The mounting bracket is included