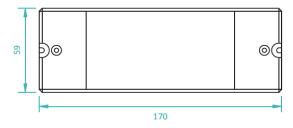

# 17 10 24 009 Led signal amplifier RGBW DC24V



#### 1. Features

- Repeater dimming signal
- One channel/three channel/four channel optional, max up to 24A per channel
- Constant voltage
- To receive PWM signal control
- Power repeater in series to expand output unlimitedly

## 2. Dimensions







### 3. Wiring diagram



## 4. Operation and warnings

LED power repeater is suitable for all of our single color & RGB controllers to expand power output, it supports PWM control and can connect one to three times more LEDs by adding one more power repeater, and unlimited power repeaters can be connected together theoretically.

#### Warnings:

- 1) The product shall be installed and serviced by a qualified person.
- 2) IP20.Please avoid the sun and rain. When installed outdoors, please ensure it is mounted in a water proof enclosure.
- 3) Always be sure to mount this unit in an area with proper ventilation to avoid overheating.
- 4) Please check if the output voltage of any LED power supplies used comply with the working voltage of the product.
- 5) Never connect any cables while p