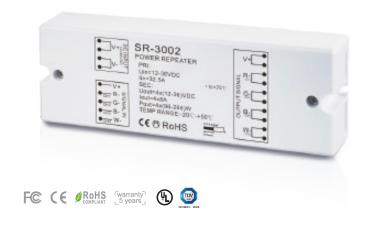

# 17 10 24 009 Led signal amplifier RGBW DC24V

#### 1. Features

- Repeater dimming signal
- One channel/three channel/four channel optional, max up to 24A per channel
- Constant voltage
- To receive PWM signal control
- Power repeater in series to expand output unlimitedly