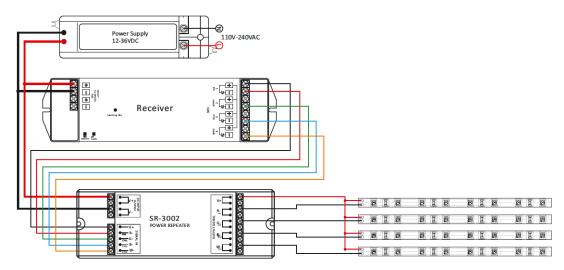

### 3. Wiring diagram

## 4. Operation and warnings

LED power repeater is suitable for all of our single color & RGB controllers to expand power output, it supports PWM control and can connect one to three times more LEDs by adding one more power repeater, and unlimited power repeaters can be connected together theoretically.